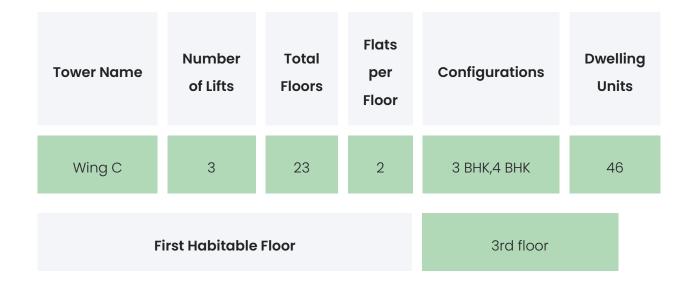

|

WING C

#### **PROJECT & AMENITIES**

| Time Line                       | Size      | Typography  |
|---------------------------------|-----------|-------------|
| Completed on 15th January, 2021 | 1.65 Acre | 3 ВНК,4 ВНК |

#### **Project Amenities**

| Sports                 | Swimming Pool,Gymnasium,Indoor Games Area                               |
|------------------------|-------------------------------------------------------------------------|
| Leisure                | Mini Theatre,Spa,Senior Citizen Zone                                    |
| Business & Hospitality | Banquet Hall,Conference / Meeting Room,Sky<br>Lounge / Bar              |
| Eco Friendly Features  | Waste Segregation,Rain Water<br>Harvesting,Landscaped Gardens,STP Plant |

### 

WING C

### BUILDING LAYOUT



#### Services & Safety

- Security : Society Office, Security System / CCTV, Intercom Facility, Security Staff
- Fire Safety: Sprinkler System, Fire Hose, Fire cylinders

- Sanitation: There are slums settlements near the project
- Vertical Transportation : High Speed Elevators

RUSTOMJEE PARAMOUNT WING C

### FLAT INTERIORS

| Configuration                | RERA Carpet Range                                                                       |  |
|------------------------------|-----------------------------------------------------------------------------------------|--|
| 3 ВНК                        | 1272 – 1277 sqft                                                                        |  |
| 4 BHK                        | 1861 sqft